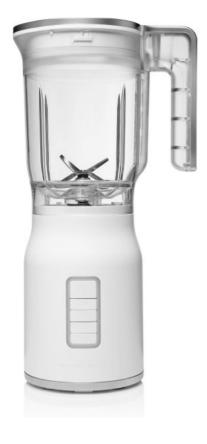

## **B800ORAW**

## **Blender**

Motor Power (max): 800 W

Easy cleaning

On/off button

Number of speed level for quick results: 3 Pulse operation for shorter mixing cycles

Jug Volume: 1.5 I

Measurement scale on the bowl for perfectly accurate dosing

Measuring bowl allows you to easy follow the recipes

Opening in the cover Rubber feet for stability Durable plastic mixing bowl

Overheat protection for extra safety

Material: Plastic
Colour: White

Length electrical cord: 0.9 m

Dimensions (W×H×D):  $21 \times 41.5 \times 14$  cm

Dimensions of packed product (W×H×D):  $23 \times 36.9 \times 19$  cm

Net weight: 2.4 kg Gross weight: 2.9 kg Connected load: 800 W Product code: 731076 EAN code: 3838782129568